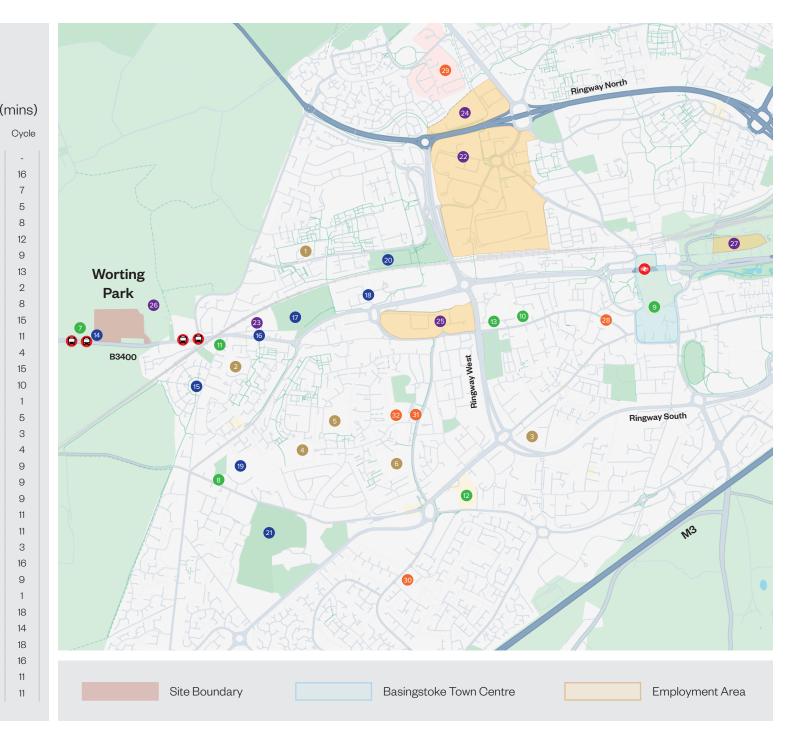

## Worting Park Local Area Plan

. ....

| Location/Facility |                                           | Time ( |
|-------------------|-------------------------------------------|--------|
|                   |                                           | Walk   |
| 0                 | Bus Stops                                 | 1      |
| 8                 | Basingstoke Railway Station               | 56     |
| 1                 | Castle Hill Infant School                 | 25     |
| 2                 | Chiltern Primary School                   | 16     |
| 3                 | Park View Primary School                  | 28     |
| 4                 | Aldworth School                           | 40     |
| 5                 | Bishop Challoner Secondary School         | 29     |
| 6                 | Cranbourne Secondary School               | 55     |
| 7                 | Cobbs at Manydown                         | 4      |
| 8                 | Kempshott Post Office                     | 25     |
| 9                 | Festival Place                            | 56     |
| 10                | Morrisons                                 | 42     |
| 1                 | Stop & Shop                               | 12     |
| 12                | Winchester Road Retail Park               | 49     |
| 13                | Worting Road Industrial Estate            | 41     |
| 14                | Aspects of Fitness                        | 4      |
| 15                | Burghfield Walk Play Area                 | 14     |
| 16                | The Royal Oak                             | 13     |
| 17                | Basingstoke Golf Centre                   | 18     |
| 18                | Basingstoke Leisure Park                  | 28     |
| 19                | Stratton Park Tennis Court                | 27     |
| 20                | Winklebury Park                           | 32     |
| 21                | Downgrange Sports Complex                 | 34     |
| 22                | Houndmills                                | 41     |
| 23                | Moniton Estate                            | 14     |
| 24                | Vickers Business Centre                   | 52     |
| 25                | West Ham & Thorneycroft Industrial Estate | 31     |
| 26                | Worting House House Business Centre       | 1      |
| 27                | Basing View                               | 61     |
| 28                | The Hackwood Partnership                  | 49     |
| 29                | Basingstoke & North Hampshire Hospital    | 53     |
| 30                | Gillies Health Centre                     | 47     |
| 31                | Camrose Medical Partnership               | 38     |
| 32                | Damira Dental Practice                    | 38     |