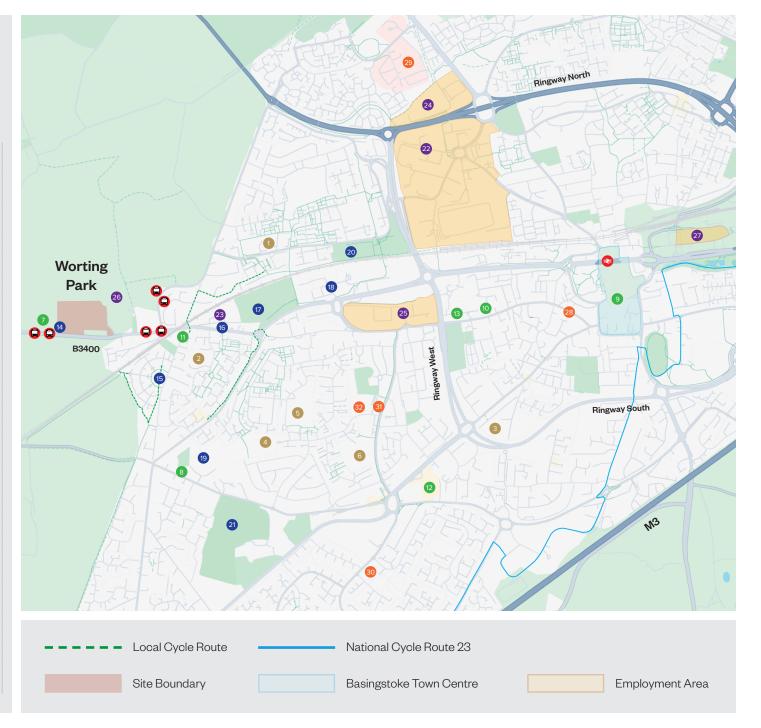

## Worting Park Local Area Plan

| Location/Facility |                                           | Time (mins) |       |
|-------------------|-------------------------------------------|-------------|-------|
|                   |                                           | Walk        | Cycle |
|                   | Bus Stops                                 | 1           | -     |
| •                 | Basingstoke Railway Station               | 56          | 16    |
| 0                 | Castle Hill Infant School                 | 25          | 7     |
| 2                 | Chiltern Primary School                   | 16          | 5     |
| 3                 | Park View Primary School                  | 28          | 8     |
| 4                 | Aldworth School                           | 40          | 12    |
| 5                 | Bishop Challoner Secondary School         | 29          | 9     |
| 6                 | Cranbourne Secondary School               | 55          | 13    |
| 7                 | Cobbs at Manydown                         | 4           | 2     |
| 8                 | Kempshott Post Office                     | 25          | 8     |
| 9                 | Festival Place                            | 56          | 15    |
| 10                | Morrisons                                 | 42          | 11    |
| 11                | Stop & Shop                               | 12          | 4     |
| 12                | Winchester Road Retail Park               | 49          | 15    |
| 13                | Worting Road Industrial Estate            | 41          | 10    |
| 14                | Aspects of Fitness                        | 4           | 1     |
| 15                | Burghfield Walk Play Area                 | 14          | 5     |
| 16                | The Royal Oak                             | 13          | 3     |
| 17                | Basingstoke Golf Centre                   | 18          | 4     |
| 18                | Basingstoke Leisure Park                  | 28          | 9     |
| 19                | Stratton Park Tennis Court                | 27          | 9     |
| 20                | Winklebury Park                           | 32          | 9     |
| 21                | Downgrange Sports Complex                 | 34          | 11    |
| 22                | Houndmills                                | 41          | 11    |
| 23                | Moniton Estate                            | 14          | 3     |
| 24                | Vickers Business Centre                   | 52          | 16    |
| 25                | West Ham & Thorneycroft Industrial Estate | 31          | 9     |
| 26                | Worting House House Business Centre       | 1           | 1     |
| 27                | Basing View                               | 61          | 18    |
| 28                | The Hackwood Partnership                  | 49          | 14    |
| 29                | Basingstoke & North Hampshire Hospital    | 53          | 18    |
| 30                | Gillies Health Centre                     | 47          | 16    |
| 31                | Camrose Medical Partnership               | 38          | 11    |
| 32                | Damira Dental Practice                    | 38          | 11    |
|                   |                                           |             |       |