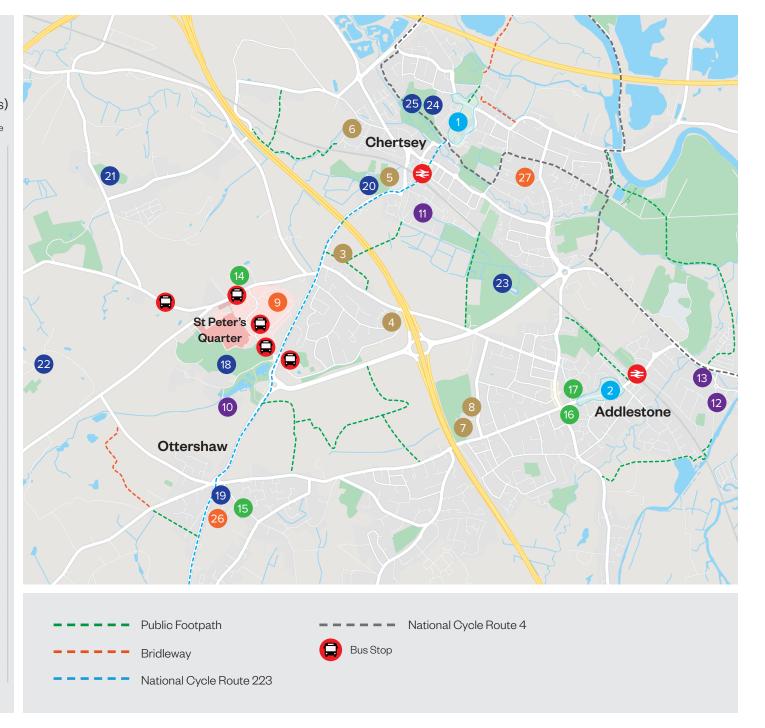

## St Peter's Quarter Local Area Plan

| Lo         | Location/Facility                             |  | Time (mins |       |
|------------|-----------------------------------------------|--|------------|-------|
|            |                                               |  | Walk       | Cycle |
| <b>(2)</b> | Chertsey Railway Station                      |  | 27         | 9     |
| <b>3</b>   | Addlestone Railway Station                    |  | 50         | 16    |
| 1          | Chertsey Town Centre                          |  | 35         | 11    |
| 2          | Addlestone Town Centre                        |  | 50         | 16    |
| 3          | Salesian School                               |  | 14         | 5     |
| 4          | Meadowcroft Community Infant School           |  | 21         | 7     |
| 5          | Sir William Perkin's School                   |  | 25         | 8     |
| 6          | Cherstey Nursery School                       |  | 35         | 11    |
| 7          | Jubilee High School                           |  | 39         | 12    |
| 8          | St Paul's Church of England Primary<br>School |  | 39         | 12    |
| 9          | St Peter's Hospital                           |  | 1          | 0     |
| 10         | Hillwood Business Park                        |  | 11         | 3     |
| 11         | Hanworth Lane Business Park                   |  | 29         | 9     |
| 12         | Weybridge Business Park                       |  | 61         | 19    |
| 13         | Bourne Business Park                          |  | 62         | 20    |
| 14         | Squires Garden Centre                         |  | 7          | 2     |
| 15         | Londis                                        |  | 20         | 6     |
| 16         | Waitrose                                      |  | 43         | 14    |
| 17         | Tesco Extra                                   |  | 46         | 15    |
| 18         | Homewood Park                                 |  | 4          | 1     |
| 19         | Miller and Carter Restaurant                  |  | 20         | 6     |
| 20         | Chertsey Recreation Ground                    |  | 25         | 8     |
| 21         | The Royal Marine Pub                          |  | 26         | 8     |
| 22         | Foxhills Country Club and Golf Club           |  | 29         | 9     |
| 23         | Abbey Moor Golf Club                          |  | 30         | 9     |
| 24         | Chertsey Town FC                              |  | 42         | 13    |
| 25         | Chertsey Cricket Club                         |  | 44         | 14    |
| 26         | Ottershaw Dental Practice                     |  | 20         | 6     |
| 27         | Chertsey Health Centre                        |  | 43         | 14    |