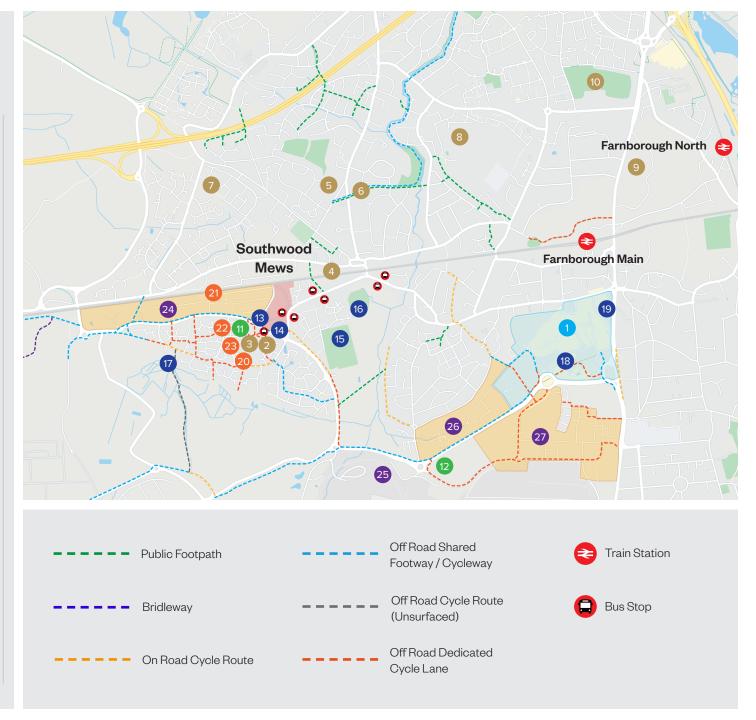

## Southwood Mews Local Area Plan

| Location/Facility |                                                     | Time (mins) |      |       |
|-------------------|-----------------------------------------------------|-------------|------|-------|
|                   |                                                     |             | Walk | Cycle |
| <b>(2)</b>        | Farnborough Main Railway Station                    |             | 25   | 29    |
| <b>3</b>          | Farnborough North Railway Station                   |             | 40   | 14    |
| 1                 | Farnborough Town Centre                             |             | 25   | 8     |
| 2                 | Southwood Infant School                             |             | 6    | 2     |
| 3                 | Acornwood Pre-school                                |             | 6    | 2     |
| 4                 | Footsteps Pre-School                                |             | 9    | 3     |
| 5                 | Cove School                                         |             | 12   | 4     |
| 6                 | Cove Junior School                                  |             | 13   | 4     |
| 7                 | Parsonage Farm Nursery and Infant School            |             | 24   | 8     |
| 8                 | Samuel Cody Specialist Sports College               |             | 27   | 9     |
| 9                 | Farnborough Hill School                             |             | 31   | 10    |
| 10                | The Sixth Form College Farnborough                  |             | 32   | 11    |
| 11                | Morrisons Superstore                                |             | 5    | 2     |
| 12                | Costco                                              |             | 23   | 8     |
| 13                | Sarsens Stone Pub                                   |             | 1    | 0     |
| 14                | The Crab & Anchor                                   |             | 4    | 1     |
| 15                | Rushmoor Community Football Club                    |             | 10   | 3     |
| 16                | Cove Cricket Club                                   |             | 11   | 4     |
| 17                | Nuffield Health Farnborough Fitness & Wellbeing Gym |             | 11   | 4     |
| 18                | Farnborough Leisure Centre                          |             | 27   | 9     |
| 19                | Vue Cinema                                          |             | 30   | 10    |
| 20                | Southwood Practice                                  |             | 4    | 1     |
| 21                | Voyager Family Health                               |             | 5    | 2     |
| 22                | Southwood Dental                                    |             | 5    | 2     |
| 23                | Morrisons Pharmacy                                  |             | 5    | 2     |
| 24                | Southwood Business Park                             |             | 2    | 1     |
| 25                | Farnborough Airport                                 |             | 17   | 5     |
| 26                | Arrow Industrial Park                               |             | 24   | 8     |
| 27                | Farnborough Business Park                           |             | 29   | 10    |