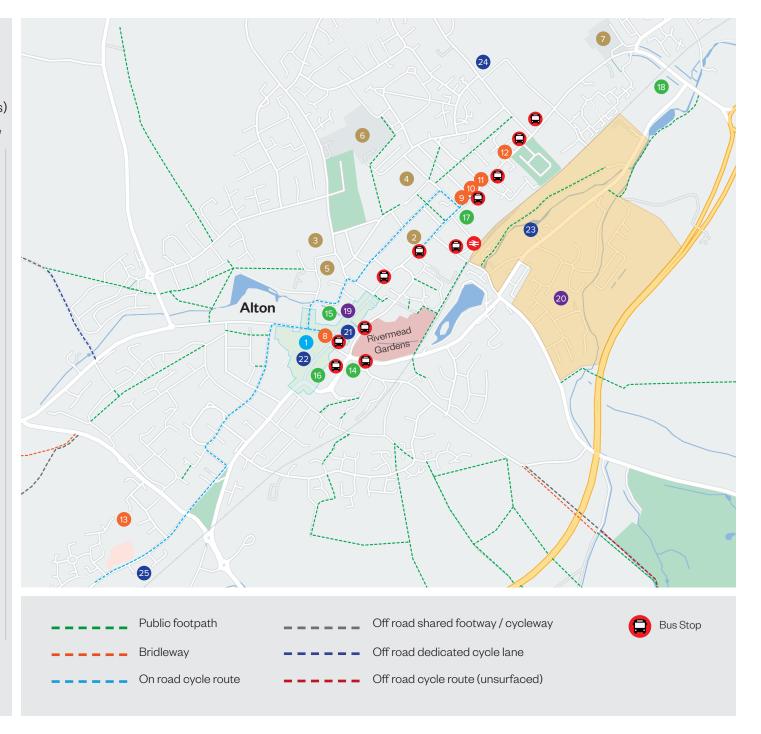

## Rivermead Gardens Local Area Plan

| Location/Facility |                                      | Time | Time (mins |  |
|-------------------|--------------------------------------|------|------------|--|
|                   |                                      | Walk | Cycle      |  |
| <b>3</b>          | Alton Railway Station                | 8    | 3          |  |
| 1                 | Alton Town Centre                    | 5    | 1          |  |
| 2                 | Alton Infant School                  | 8    | 3          |  |
| 3                 | Amery Hill School                    | 7    | 2          |  |
| 4                 | Anstey Junior School                 | 10   | 3          |  |
| 5                 | Saint Lawrence C of E Primary School | 10   | 3          |  |
| 6                 | Alton College                        | 15   | 5          |  |
| 7                 | Eggar's School                       | 21   | 7          |  |
| 8                 | Boots Pharmacy                       | 5    | 1          |  |
| 9                 | Alton Dental                         | 11   | 4          |  |
| 10                | Alton Health Centre                  | 11   | 4          |  |
| 11                | The Wilson Practice                  | 12   | 4          |  |
| 12                | Anstey Road Pharmacy                 | 12   | 4          |  |
| 13                | Chawton Park Surgery                 | 24   | 8          |  |
| 14                | Sainsburys Superstore                | 4    | 1          |  |
| 15                | Alton Town Centre                    | 5    | 2          |  |
| 16                | M&S Simply Food                      | 6    | 2          |  |
| 17                | Waitrose                             | 10   | 3          |  |
| 18                | Aldi                                 | 20   | 6          |  |
| 19                | Alton Town Centre                    | 5    | 2          |  |
| 20                | Mill Lane Industrial Area            | 14   | 5          |  |
| 21                | The Swan Hotel                       | 5    | 2          |  |
| 22                | Results Health Club Alton            | 6    | 2          |  |
| 23                | Espirit de Corps CrossFit            | 11   | 4          |  |
| 24                | Energique Health Club                | 19   | 6          |  |
| 25                | Alton Sport Centre and Swimming Pool | 23   | 7          |  |
|                   |                                      |      |            |  |