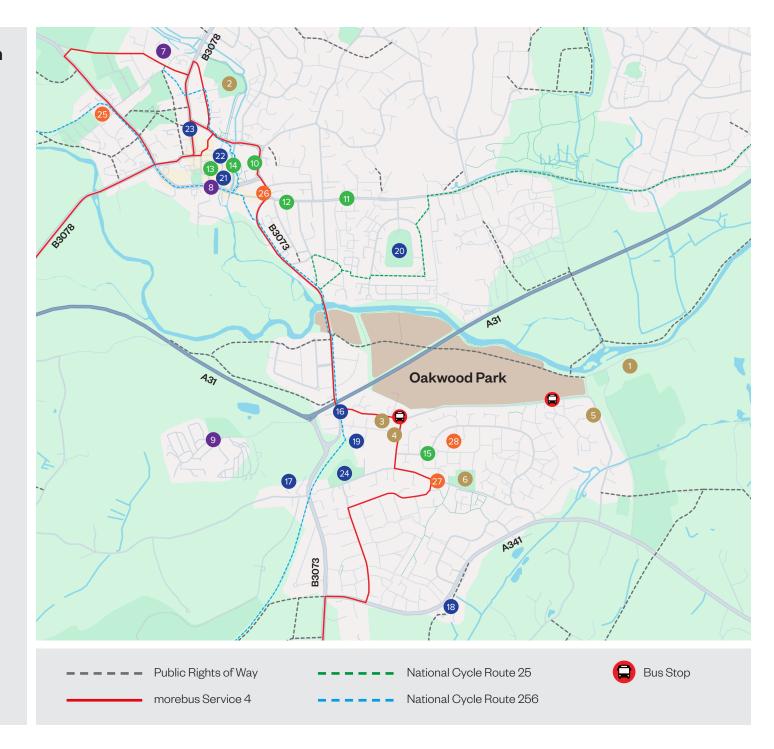

## Oakwood Park Local Area Plan

## Location/Facility

- Canford Secondary School and Sixth Form
- 2 Allenbourn Middle School
- Merley Community Pre-School
- 4 Merley First School
- 5 The Lantern Pre-School
- Down in the Woods Pre-School
- 7 Stone Lane Industrial Estate
- 8 Wimborne High Street
- 9 Merley House Holiday Park
- Waitrose & Partners
- M&S Simply Food
- 12 SPAR
- Wimborne Square Shopping Centre
- 14 Co-op
- 15 Nisa Local
- 16 The Willet Arms
- Oobham Spots & Social Club
- 18 Beecroft Nurseries
- Merley Community Centre
- 20 Wimborne Rugby and Football Club
- 21 Museum of East Dorset
- 22 WimborneLibrary
- 23 The Tivoli Theatre
- 24 Fenners Field Recreation Ground
- 25 The Quarter Jack Surgery
- 26 Victoria Hospital
- 27 Rowlands Pharmacy
- 28 Magna House Medical Centre