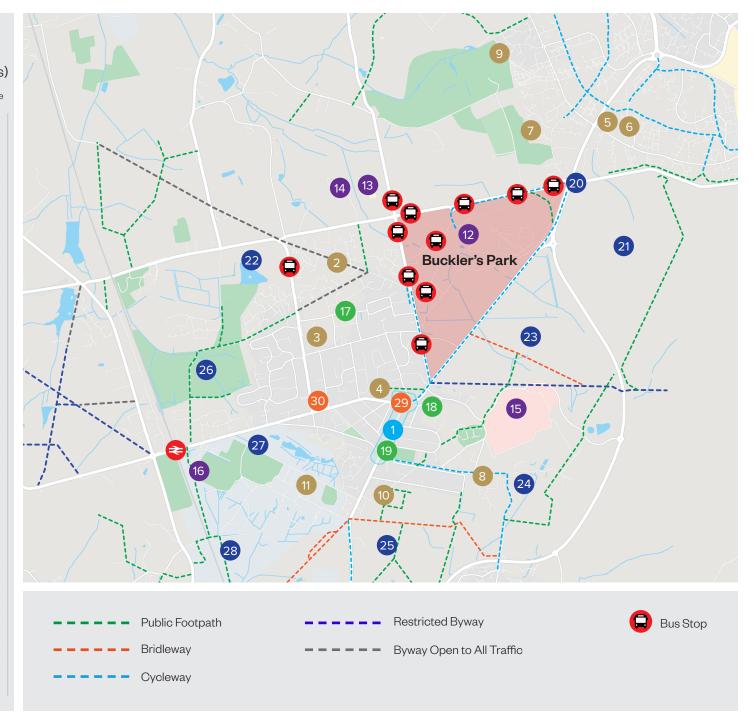

## Buckler's Park Local Area Plan

| Lo       | _ocation/Facility                                |  | Time (mins |       |
|----------|--------------------------------------------------|--|------------|-------|
|          |                                                  |  | Walk       | Cycle |
| <b>3</b> | Crowthorne Railway Station                       |  | 42         | 13    |
| 0        | Crowthorne High Street (inc. Lidl)               |  | 23         | 7     |
| 2        | Hatch Ride Primary School                        |  | 14         | 5     |
|          | Oaklands Infant and Junior School                |  | 18         | 6     |
|          | Crowthorne CofE Primary School                   |  | 21         | 7     |
|          | St Margaret Clitherow Catholic Primary<br>School |  | 26         | 8     |
|          | Teepee Day Nursery                               |  | 26         | 8     |
|          | Wooden Hill Primary School                       |  | 27         | 8     |
|          | Wildmoor Heath School                            |  | 29         | 9     |
|          | Easthampstead Park Community School              |  | 32         | 10    |
|          | Edgbarrow School                                 |  | 32         | 10    |
| )        | Wellington College                               |  | 44         | 14    |
|          | TRL                                              |  | 5          | 1     |
|          | Pinewood Centre                                  |  | 14         | 4     |
| )        | Johnson & Johnson Pinewood Campus                |  | 17         | 5     |
| )        | Broadmooor Hospital                              |  | 25         | 8     |
| )        | Wellington Business Park                         |  | 42         | 13    |
| )        | Greenwood Road Local Shops                       |  | 15         | 5     |
|          | BP / M&S Simply Food                             |  | 18         | 6     |
|          | Berkshire Bikes                                  |  | 24         | 8     |
|          | The Golden Retriever Pub                         |  | 17         | 5     |
|          | Swinley Forest                                   |  | 23         | 7     |
| 2        | Heath Lake Nature Reserve                        |  | 26         | 8     |
|          | Crowthorne Wood                                  |  | 29         | 9     |
|          | Crowthorne Rugby Football Club                   |  | 35         | 11    |
|          | Wildmoor Heath Nature Reserve                    |  | 36         | 11    |
|          | East Berkshire Golf Club                         |  | 36         | 11    |
|          | Wellington Health and Fitness Club               |  | 40         | 13    |
|          | Wellington College Golf Club                     |  | 44         | 14    |
|          | Crowthorne Dental Centre                         |  | 20         | 6     |
| 0        | New Wokingham Road Surgery                       |  | 27         | 9     |