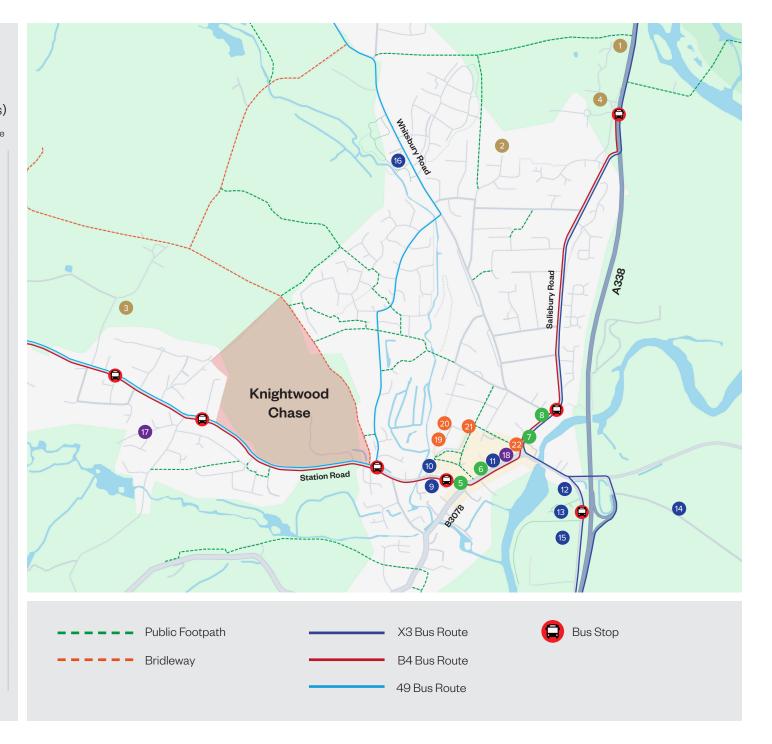

## Knightwood Chase Local Area Plan

| Location/Facilty                          | Time ( | Time (mins |  |
|-------------------------------------------|--------|------------|--|
|                                           | Walk   | Cycle      |  |
| Fordingbridge Day Nursery and Pre School  | 29     | 10         |  |
| 2 Fordingbridge Infant and Junior Schools | 21     | 7          |  |
| Forres Sandle Manor School & FSM Nursery  | 13     | 4          |  |
| 4 The Burgate School and Sixth Form       | 28     | 9          |  |
| 5 The Gourmet Grocer                      | 10     | 3          |  |
| 6 The Co-op Food Fordingbridge (ATM)      | 11     | 4          |  |
| 7 Tesco Express                           | 13     | 4          |  |
| 8 Fordingbridge Post Office               | 14     | 5          |  |
| 9 The Regal Cinema                        | 8      | 3          |  |
| Avonway Community Centre                  | 8      | 3          |  |
| Fordingbridge Library                     | 11     | 4          |  |
| 2 Fordingbridge Park                      | 15     | 5          |  |
| Fordingbridge Skate Park                  | 17     | 6          |  |
| Fordingbridge Bowling Club                | 18     | 6          |  |
| Fordingbridge Rugby Football Club         | 21     | 7          |  |
| 16 The Moody Cow                          | 16     | 5          |  |
| Fordingbridge Business Park               | 5      | 2          |  |
| 8 Fordingbridge Town Centre               | 9      | 3          |  |
| Fordingbridge Surgery                     | 9      | 3          |  |
| 20 Fordingbridge Hospital                 | 10     | 3          |  |
| 21 Mydentist                              | 11     | 4          |  |
| 22 Fordingbridge Chemist                  | 12     | 4          |  |
|                                           |        |            |  |