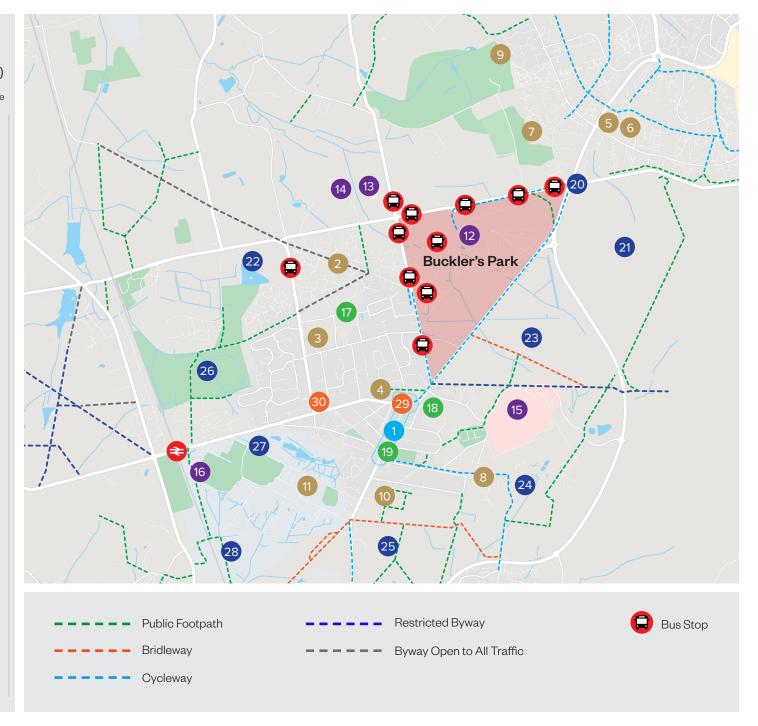

## Buckler's Park Local Area Plan

| Location/Facilty |                                                  | Т | Time (mins) |       |
|------------------|--------------------------------------------------|---|-------------|-------|
|                  |                                                  |   | Walk        | Cycle |
|                  | Crowthorne Railway Station                       |   | 42          | 13    |
| 0                | Crowthorne High Street (inc. Lidl)               |   | 23          | 7     |
| 2                | Hatch Ride Primary School                        |   | 14          | 5     |
| 3                | Oaklands Infant and Junior School                |   | 18          | 6     |
| 4                | Crowthorne CofE Primary School                   |   | 21          | 7     |
| 5                | St Margaret Clitherow Catholic Primary<br>School |   | 26          | 8     |
| 6                | Teepee Day Nursery                               |   | 26          | 8     |
| 7                | Wooden Hill Primary School                       |   | 27          | 8     |
| 8                | Wildmoor Heath School                            |   | 29          | 9     |
| 9                | Easthampstead Park Community School              |   | 32          | 10    |
| 10               | Edgbarrow School                                 |   | 32          | 10    |
| ii               | Wellington College                               |   | 44          | 14    |
| 12               | TRL                                              |   | 5           | 1     |
| 13               | Pinewood Centre                                  |   | 14          | 4     |
| 14               | Johnson & Johnson Pinewood Campus                |   | 17          | 5     |
| 5                | Broadmooor Hospital                              |   | 25          | 8     |
| 6                | Wellington Business Park                         |   | 42          | 13    |
| 17               | Greenwood Road Local Shops                       |   | 15          | 5     |
| 18               | BP / M&S Simply Food                             |   | 18          | 6     |
| 19               | Berkshire Bikes                                  |   | 24          | 8     |
| 20               | The Golden Retriever Pub                         |   | 17          | 5     |
| 21               | Swinley Forest                                   |   | 23          | 7     |
| 22               | Heath Lake Nature Reserve                        |   | 26          | 8     |
| 23               | Crowthorne Wood                                  |   | 29          | 9     |
| 24               | Crowthorne Rugby Football Club                   |   | 35          | 11    |
| 25               | Wildmoor Heath Nature Reserve                    |   | 36          | 11    |
| 26               | East Berkshire Golf Club                         |   | 36          | 11    |
| 27               | Wellington Health and Fitness Club               |   | 40          | 13    |
| 28               | Wellington College Golf Club                     |   | 44          | 14    |
| 29               | Crowthorne Dental Centre                         |   | 20          | 6     |
| 30               | New Wokingham Road Surgery                       |   | 27          | 9     |