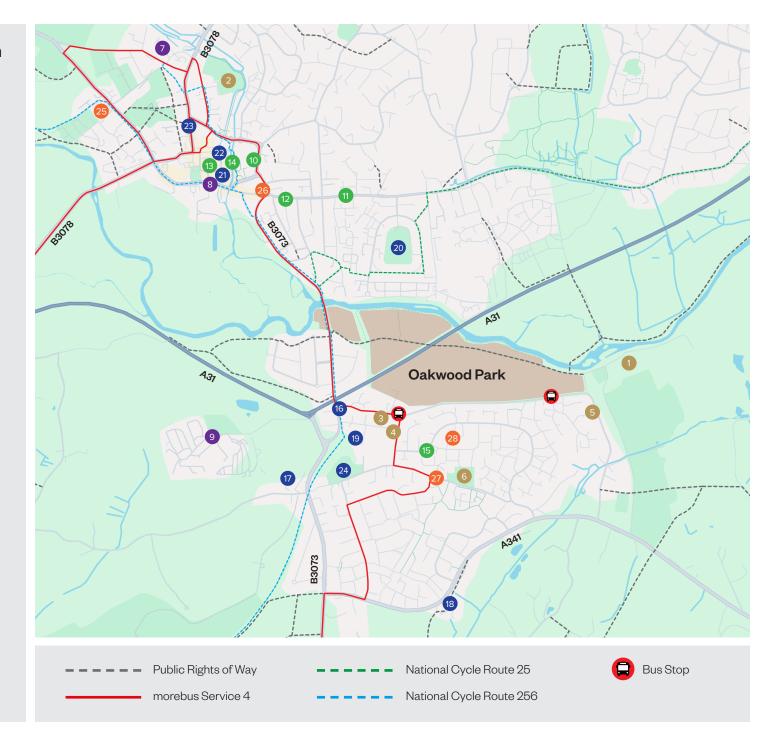

## Oakwood Park Local Area Plan

## Location/Facilty

- Canford Secondary School and Sixth Form
- 2 Allenbourn Middle School
- Merley Community Pre-School
- 4 Merley First School
- 5 The Lantern Pre-School
- 6 Down in the Woods Pre-School
- 7 Stone Lane Industrial Estate
- 8 Wimborne High Street
- 9 Merley House Holiday Park
- Waitrose & Partners
- M&S Simply Food
- 12 SPAR
- Wimborne Square Shopping Centre
- 14 Co-op
- 15 Nisa Local
- 16 The Willet Arms
- Oobham Spots & Social Club
- 18 Beecroft Nurseries
- Merley Community Centre
- 20 Wimborne Rugby and Football Club
- 21 Museum of East Dorset
- 22 WimborneLibrary
- 23 The Tivoli Theatre
- 24 Fenners Field Recreation Ground
- 25 The Quarter Jack Surgery
- 26 Victoria Hospital
- 27 Rowlands Pharmacy
- 28 Magna House Medical Centre