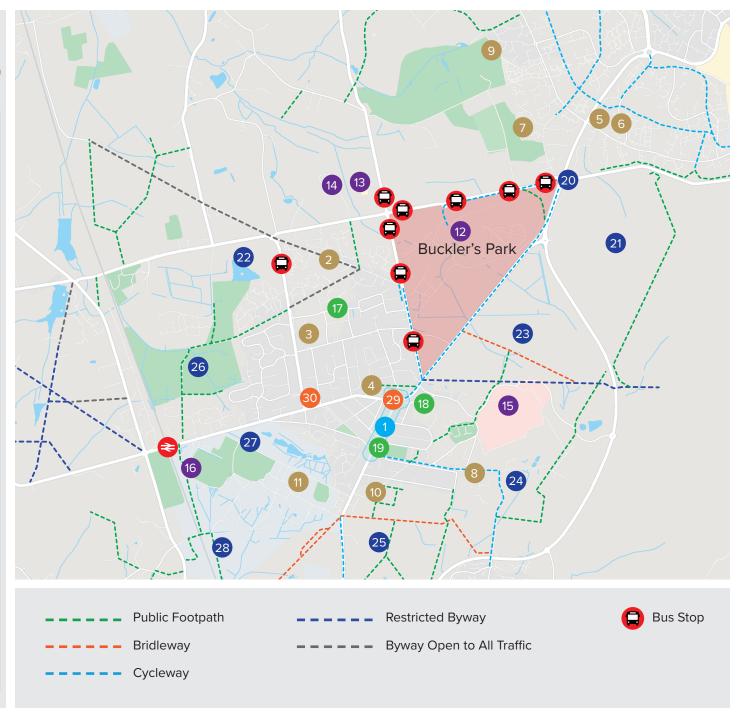

## Location/Facilty

Time (mins)

| LO       | cation/r acity                                   | 111116 ( | 11111113 |
|----------|--------------------------------------------------|----------|----------|
|          |                                                  | Walk     | Cycle    |
| <b>3</b> | Crowthorne Railway Station                       | 42       | 13       |
| 1        | Crowthorne High Street (inc. Lidl)               | 23       | 7        |
| 2        | Hatch Ride Primary School                        | 14       | 5        |
| 3        | Oaklands Infant and Junior School                | 18       | 6        |
| 4        | Crowthorne CofE Primary School                   | 21       | 7        |
| 5        | St Margaret Clitherow Catholic<br>Primary School | 26       | 8        |
| 6        | Teepee Day Nursery                               | 26       | 8        |
| 7        | Wooden Hill Primary School                       | 27       | 8        |
| 8        | Wildmoor Heath School                            | 29       | 9        |
| 9        | Easthampstead Park Community School              | 32       | 10       |
| 10       | Edgbarrow School                                 | 32       | 10       |
| 11       | Wellington College                               | 44       | 14       |
| 12       | TRL                                              | 5        | 1        |
| 13       | Pinewood Centre                                  | 14       | 4        |
| 14       | Johnson & Johnson Pinewood<br>Campus             | 17       | 5        |
| 15       | Broadmooor Hospital                              | 25       | 8        |
| 16       | Wellington Business Park                         | 42       | 13       |
| 17       | Greenwood Road Local Shops                       | 15       | 5        |
| 18       | BP / M&S Simply Food                             | 18       | 6        |
| 19       | Berkshire Bikes                                  | 24       | 8        |
| 20       | The Golden Retriever Pub                         | 17       | 5        |
| 21       | Swinley Forest                                   | 23       | 7        |
| 22       | Heath Lake Nature Reserve                        | 26       | 8        |
| 23       | Crowthorne Wood                                  | 29       | 9        |
| 24       | Crowthorne Rugby Football Club                   | 35       | 11       |
| 25       | Wildmoor Heath Nature Reserve                    | 36       | 11       |
| 26       | East Berkshire Golf Club                         | 36       | 11       |
| 27       | Wellington Health and Fitness Club               | 40       | 13       |
| 28       | Wellington College Golf Club                     | 44       | 14       |
| 29       | Crowthorne Dental Centre                         | 20       | 6        |
| 30       | New Wokingham Road Surgery                       | 27       | 9        |
|          |                                                  |          |          |