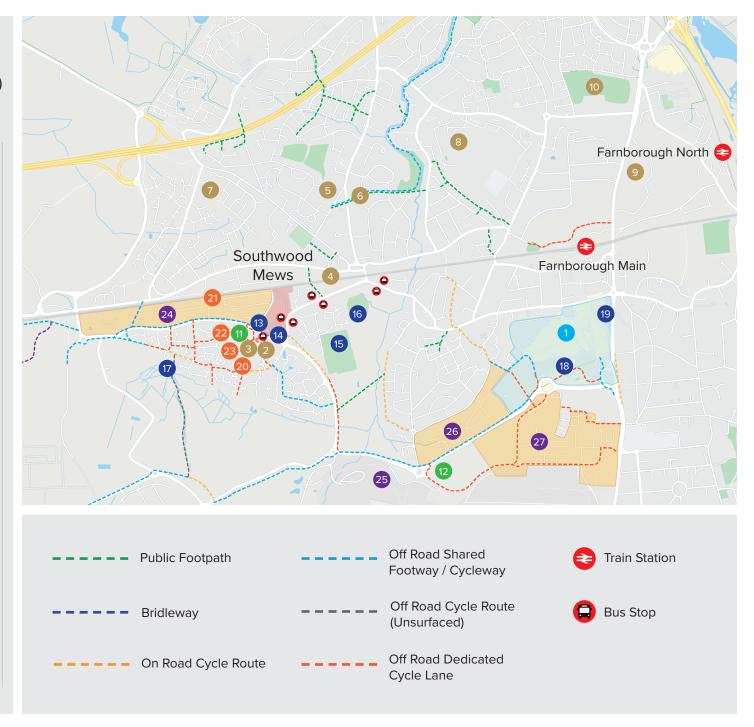

## Southwood Mews Local Area Plan

Location/Facilty

Time (mins)

Walk Cycle

| <b>2</b> | Farnborough Main Railway Station                    | 25 | 29 |
|----------|-----------------------------------------------------|----|----|
| •        | Farnborough North Railway Station                   | 40 | 14 |
| •        | Farnborough Town Centre                             | 25 | 8  |
| 2        | Southwood Infant School                             | 6  | 2  |
| 3        | Acornwood Pre-school                                | 6  | 2  |
| 4        | Footsteps Pre-School                                | 9  | 3  |
| 5        | Cove School                                         | 12 | 4  |
| 6        | Cove Junior School                                  | 13 | 4  |
| 7        | Parsonage Farm Nursery and<br>Infant School         | 24 | 8  |
| 8        | Samuel Cody Specialist Sports College               | 27 | 9  |
| 9        | Farnborough Hill School                             | 31 | 10 |
| 10       | The Sixth Form College Farnborough                  | 32 | 11 |
| 11       | Morrisons Superstore                                | 5  | 2  |
| 12       | Costco                                              | 23 | 8  |
| 13       | Sarsens Stone Pub                                   | 1  | 0  |
| 14       | The Crab & Anchor                                   | 4  | 1  |
| 15       | Rushmoor Community Football Club                    | 10 | 3  |
| 16       | Cove Cricket Club                                   | 11 | 4  |
| 17       | Nuffield Health Farnborough Fitness & Wellbeing Gym | 11 | 4  |
| 18       | Farnborough Leisure Centre                          | 27 | 9  |
| 19       | Vue Cinema                                          | 30 | 10 |
| 20       | Southwood Practice                                  | 4  | 1  |
| 21       | Voyager Family Health                               | 5  | 2  |
| 22       | Southwood Dental                                    | 5  | 2  |
| 23       | Morrisons Pharmacy                                  | 5  | 2  |
| 24       | Southwood Business Park                             | 2  | 1  |
| 25       | Farnborough Airport                                 | 17 | 5  |
| 26       | Arrow Industrial Park                               | 24 | 8  |
| 27       | Farnborough Business Park                           | 29 | 10 |